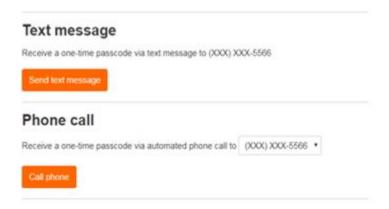

# Next is an example of subsequent logins:

(After the initial registration for Secure Now, you may receive a 6 digit MFA access code)