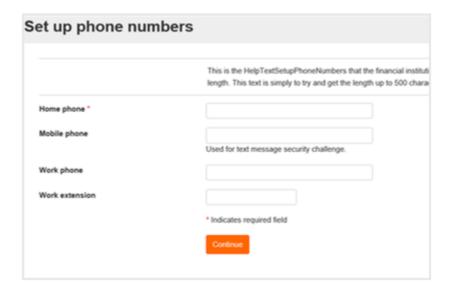

### Online Banking for new and current users:

Below is an example of a customer logging into Online Banking with Secure Now:

- Please verify that your home/work numbers are accurate and contact us at 855-247-0300 if these numbers need corrected.
- Please add your mobile number so that you can receive a text with the MFA code.